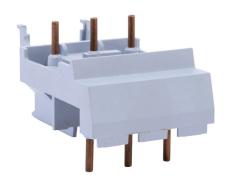

## ECCMP-40B38DC Cut Sheet

WEG Electric link module, for use with MPW40 protectors and CWB9 through CWB38 series contactors with DC coils.

For complete product information, please see this item on our store at the following link:

## **Technical Specifications**

| Brand        | WEG Electric                                                            |
|--------------|-------------------------------------------------------------------------|
| Item         | Link module                                                             |
| For Use With | MPW40 protectors and CWB9 through CWB38 series contactors with DC coils |