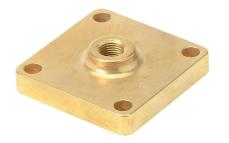

## EC-2011 Cut Sheet

CITO port adapter, (1) 1/8in female NPT, brass. For use with CITO StackFlow valves body outlet.

For complete product information, please see this item on our store at the following link:

## Technical Specifications

| Brand        | СІТО                              |
|--------------|-----------------------------------|
| Item         | Port adapter                      |
| Replacement  | No                                |
| Thread Size  | (1) 1/8in female NPT              |
| Material     | Brass                             |
| For Use With | CITO StackFlow valves body outlet |