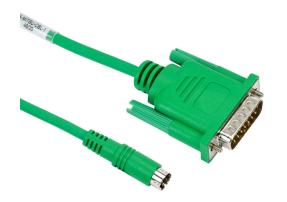

## EA-MITSU-CBL-1 Cut Sheet

AutomationDirect communication cable, 15-pin male D-sub to 8-pin male mini DIN, shielded, 3m/9.8ft cable length. For use with C-more or C-more Micro panel and a Mitsubishi FX Series CPU.

## **Technical Specifications**

| Brand        | AutomationDirect                                               |
|--------------|----------------------------------------------------------------|
| Item         | Communication Cable                                            |
| Connection 1 | 15-pin male D-sub                                              |
| Connection 2 | 8-pin male mini DIN                                            |
| Shielded     | Yes                                                            |
| Cable Length | 3m/9.8ft                                                       |
| For Use With | C-more or C-more Micro panel<br>and a Mitsubishi FX Series CPU |