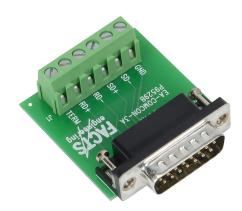

## EA-COMCON-3A Cut Sheet

C-more Micro DSUB port adapter, 15-pin male to 6-pole RS-422/485 terminal block, straight cable entry. For use with C-more Micro EA1 3in with EA1-MG-SP1, EA3 8in and 10in HMIs, C-more EA9 8in, 10in, 12in and 15in and CM5 7in, 10in, 12in, 15in and 22in HMIs.

## **Technical Specifications**

| Brand                  | C-more Micro                                                                                                                            |
|------------------------|-----------------------------------------------------------------------------------------------------------------------------------------|
| Item                   | DSUB port adapter                                                                                                                       |
| Connector Type         | 15-pin male to 6-pole RS-422/485 terminal block                                                                                         |
| Cable Entry            | Straight                                                                                                                                |
| For Use With           | C-more Micro EA1 series 3in with EA1-MG-SP1,<br>C-more Micro EA3 series 8in and 10in HMIs, C-<br>more EA9 8in, 10in, 12in and 15in HMIs |
| Additional Information | Plugs into the 15-pin serial port on rear of HMI to allow wire terminal connections for an RS-422/485 communication cable               |