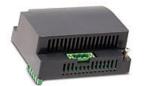

C-more AC/DC power adapter, 24 VDC, 1.5A. For use with C-more EA7 and EA9 series touch panels.

For complete product information, please see this item on our store at the following link:

https://www.automationdirect.com/pn/EA-AC

## **Technical Specifications**

| Brand           | C-more                                 |
|-----------------|----------------------------------------|
| Item            | Power adapter                          |
| Voltage Type    | AC/DC                                  |
| Replacement     | No                                     |
| Voltage Rating  | 24 VDC                                 |
| Amperage Rating | 1.5A                                   |
| For Use With    | C-more EA7 and EA9 series touch panels |