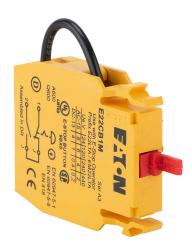

## E22CB1M Cut Sheet

Eaton self-monitoring contact block, for use with 22mm (E22) pushbuttons.

For complete product information, please see this item on our store at the following link:

https://www.automationdirect.com/pn/E22CB1M

## **Technical Specifications**

| Brand        | Eaton                         |
|--------------|-------------------------------|
| Item         | Self-monitoring contact block |
| For Use With | 22mm (E22) pushbuttons        |