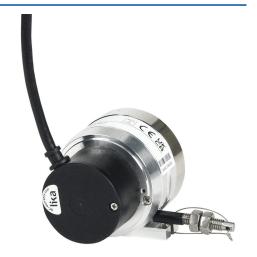

## DWI-2M-H0500-RL2 Cut Sheet

Lika Electronic DWI series incremental (quadrature) linear draw wire encoder, 5-30 VDC, universal (line driver or NPN/PNP open collector) output, light duty, 0.05mm/count, 6.5ft/2m draw wire, IP64, 6.5ft/2m cable length, radial exit, pigtail.