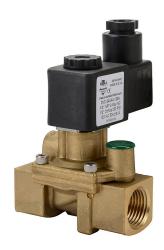

## DVD-2AC4A-120A Cut Sheet

NITRA solenoid valve, 2-way, 2-position, N.C., brass body, 1/2in female NPT inlet(s), 1/2in female NPT outlet(s), Cv=2.45, 120 VAC operating voltage, 18mm DIN style wiring plug.

## **Technical Specifications**

| Brand               | NITRA                                  |
|---------------------|----------------------------------------|
| Item                | Valve                                  |
| Working Fluid       | Air, oil, inert gas, water or emulsion |
| Valve Type          | Solenoid process                       |
| Port Quantity       | 2-way                                  |
| Number Of Positions | 2                                      |
| Valve Configuration | N.C.                                   |
| Action              | Single solenoid spring return          |
| Body Material       | Brass                                  |

| Inlet Port                   | 1/2in female NPT           |
|------------------------------|----------------------------|
| Outlet Port                  | 1/2in female NPT           |
| Manual Override Type         | Momentary                  |
| Flow Coefficient             | 2.45                       |
| Operating Voltage            | 120 VAC                    |
| <b>Electrical Connection</b> | 18mm DIN style wiring plug |
| Form Factor                  | Standard                   |
| Includes                     | Viton seals                |