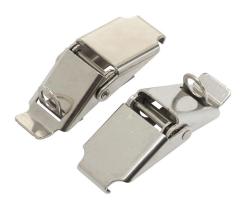

## DSHPLKIT Cut Sheet

Stahlin lockable enclosure latch, replacement, quick-release, 304 stainless steel. Package of 2. For use with Diamond Shield series enclosures.

For complete product information, please see this item on our store at the following link:

## Technical Specifications

| Brand             | Stahlin                          |
|-------------------|----------------------------------|
| Item              | Lockable enclosure latch         |
| Replacement       | Yes                              |
| Latch Type        | Quick-release                    |
| Material          | 304 stainless steel              |
| Quantity per Pack | 2                                |
| For Use With      | Diamond Shield series enclosures |