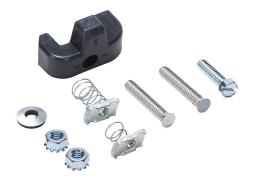

## DSG1 Cut Sheet

Hammond enclosure door support guide, for use with Eclipse series, 1418 wall-mount, and all freestanding and floor-mount enclosures. Mounting hardware included.

For complete product information, please see this item on our store at the following link:

## Technical Specifications

| Brand                  | Hammond                                                                                   |
|------------------------|-------------------------------------------------------------------------------------------|
| Dialia                 | Traininonu                                                                                |
| Item                   | Enclosure door support guide                                                              |
| Replacement            | No                                                                                        |
| For Use With           | Eclipse series, 1418 wall-mount, and all<br>freestanding and floor-mount enclosures       |
| Application            | Provides door support when heavy loads or uneven mounting surfaces changes door alignment |
| Includes               | Mounting hardware                                                                         |
| Additional Information | Some assembly required                                                                    |