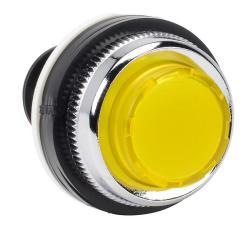

## DR30E3L-E3YZC Cut Sheet

Fuji Electric LED indicating light, permanent light function, 30mm, yellow, 41mm, extended round, plastic base, metal bezel, 24 VAC/VDC, full voltage.

For complete product information, please see this item on our store at the following link:

## **Technical Specifications**

| Brand          | Fuji Electric    |
|----------------|------------------|
| Item           | Indicating light |
| Bulb Type      | LED              |
| Light Function | Permanent        |
| IP Rating      | IP65             |
| Barrel Size    | 30mm             |
| Contact Type   | Operator only    |
| Operator Color | Yellow           |

| Yellow         |
|----------------|
| 41mm           |
| Extended round |
| Plastic        |
| Metal          |
| 24 VAC/VDC     |
| Full voltage   |
|                |