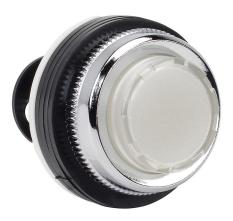

## DR30E3L-E3WZC Cut Sheet

Fuji Electric LED indicating light, permanent light function, 30mm, white, 41mm, extended round, plastic base, metal bezel, 24 VAC/VDC, full voltage.

For complete product information, please see this item on our store at the following link:

## **Technical Specifications**

| Brand          | Fuji Electric    |
|----------------|------------------|
| Item           | Indicating light |
| Bulb Type      | LED              |
| Light Function | Permanent        |
| IP Rating      | IP65             |
| Barrel Size    | 30mm             |
| Contact Type   | Operator only    |
| Operator Color | White            |

| Light Color(s)     | White          |
|--------------------|----------------|
| Operator Size      | 41mm           |
| Operator Shape     | Extended round |
| Base Material      | Plastic        |
| Bezel Material     | Metal          |
| Voltage Rating     | 24 VAC/VDC     |
| Voltage Regulation | Full voltage   |