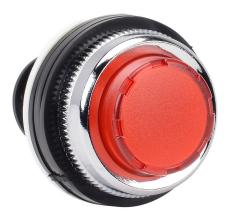

## DR30E3L-E3RZC Cut Sheet

Fuji Electric LED indicating light, permanent light function, 30mm, red, 41mm, extended round, plastic base, metal bezel, 24 VAC/VDC, full voltage.

For complete product information, please see this item on our store at the following link:

## **Technical Specifications**

| Brand          | Fuji Electric    |
|----------------|------------------|
| Item           | Indicating light |
| Bulb Type      | LED              |
| Light Function | Permanent        |
| IP Rating      | IP65             |
| Barrel Size    | 30mm             |
| Contact Type   | Operator only    |
| Operator Color | Red              |

| Light Color(s)     | Red            |
|--------------------|----------------|
| Operator Size      | 41mm           |
| Operator Shape     | Extended round |
| Base Material      | Plastic        |
| Bezel Material     | Metal          |
| Voltage Rating     | 24 VAC/VDC     |
| Voltage Regulation | Full voltage   |