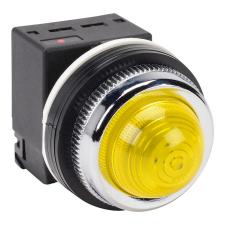

## DR30D0L-L9YZC Cut Sheet

Fuji Electric LED indicating light, permanent light function, 30mm, yellow, 41mm, dome, plastic base, metal bezel, 115-127 VAC, transformer.

For complete product information, please see this item on our store at the following link:

## **Technical Specifications**

| Brand          | Fuji Electric    |
|----------------|------------------|
| Item           | Indicating light |
| Bulb Type      | LED              |
| Light Function | Permanent        |
| IP Rating      | IP65             |
| Barrel Size    | 30mm             |
| Contact Type   | Operator only    |
| Operator Color | Yellow           |

| Light Color(s)     | Yellow      |
|--------------------|-------------|
| Operator Size      | 41mm        |
| Operator Shape     | Dome        |
| Base Material      | Plastic     |
| Bezel Material     | Metal       |
| Voltage Rating     | 115-127 VAC |
| Voltage Regulation | Transformer |