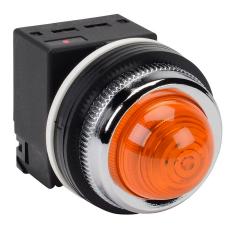

## DR30D0L-L9AZC Cut Sheet

Fuji Electric LED indicating light, permanent light function, 30mm, orange, 41mm, dome, plastic base, metal bezel, 115-127 VAC, transformer.

For complete product information, please see this item on our store at the following link:

## **Technical Specifications**

| Brand          | Fuji Electric    |
|----------------|------------------|
| Item           | Indicating light |
| Bulb Type      | LED              |
| Light Function | Permanent        |
| IP Rating      | IP65             |
| Barrel Size    | 30mm             |
| Contact Type   | Operator only    |
| Operator Color | Orange           |

| Light Color(s)     | Orange      |
|--------------------|-------------|
|                    | Orange      |
| Operator Size      | 41mm        |
| Operator Shape     | Dome        |
| Base Material      | Plastic     |
| Bezel Material     | Metal       |
| Voltage Rating     | 115-127 VAC |
| Voltage Regulation | Transformer |