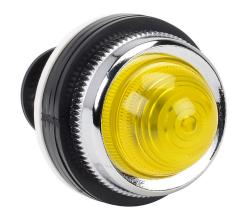

## DR30D0L-E3YZC Cut Sheet

Fuji Electric LED indicating light, permanent light function, 30mm, yellow, 41mm, dome, plastic base, metal bezel, 24 VAC/VDC, full voltage.

For complete product information, please see this item on our store at the following link:

## **Technical Specifications**

| Brand          | Fuji Electric    |
|----------------|------------------|
| Item           | Indicating light |
| Bulb Type      | LED              |
| Light Function | Permanent        |
| IP Rating      | IP65             |
| Barrel Size    | 30mm             |
| Contact Type   | Operator only    |
| Operator Color | Yellow           |
|                |                  |

| Yellow       |
|--------------|
| 41mm         |
| Dome         |
| Plastic      |
| Metal        |
| 24 VAC/VDC   |
| Full voltage |
|              |