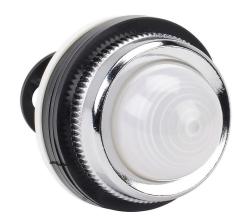

## DR30D0L-E3WZC Cut Sheet

Fuji Electric LED indicating light, permanent light function, 30mm, white, 41mm, dome, plastic base, metal bezel, 24 VAC/VDC, full voltage.

For complete product information, please see this item on our store at the following link:

## **Technical Specifications**

| Brand          | Fuji Electric    |
|----------------|------------------|
| Item           | Indicating light |
| Bulb Type      | LED              |
| Light Function | Permanent        |
| IP Rating      | IP65             |
| Barrel Size    | 30mm             |
| Contact Type   | Operator only    |
| Operator Color | White            |

| White        |
|--------------|
| 41mm         |
| Dome         |
| Plastic      |
| Metal        |
| 24 VAC/VDC   |
| Full voltage |
|              |