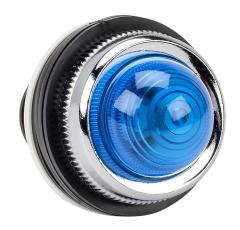

## DR30D0L-E3SZC Cut Sheet

Fuji Electric LED indicating light, permanent light function, 30mm, blue, 41mm, dome, plastic base, metal bezel, 24 VAC/VDC, full voltage.

For complete product information, please see this item on our store at the following link:

## **Technical Specifications**

| Brand          | Fuji Electric    |
|----------------|------------------|
| Item           | Indicating light |
| Bulb Type      | LED              |
| Light Function | Permanent        |
| IP Rating      | IP65             |
| Barrel Size    | 30mm             |
| Contact Type   | Operator only    |
| Operator Color | Blue             |
|                |                  |

| Light Color(s)     | Blue         |
|--------------------|--------------|
| Operator Size      | 41mm         |
| Operator Shape     | Dome         |
| Base Material      | Plastic      |
| Bezel Material     | Metal        |
| Voltage Rating     | 24 VAC/VDC   |
| Voltage Regulation | Full voltage |