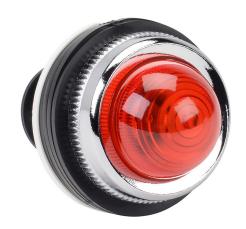

## DR30D0L-E3RZC Cut Sheet

Fuji Electric LED indicating light, permanent light function, 30mm, red, 41mm, dome, plastic base, metal bezel, 24 VAC/VDC, full voltage.

For complete product information, please see this item on our store at the following link:

## **Technical Specifications**

| Brand          | Fuji Electric    |
|----------------|------------------|
| Item           | Indicating light |
| Bulb Type      | LED              |
| Light Function | Permanent        |
| IP Rating      | IP65             |
| Barrel Size    | 30mm             |
| Contact Type   | Operator only    |
| Operator Color | Red              |

| Light Color(s)     | Red          |
|--------------------|--------------|
| Operator Size      | 41mm         |
| Operator Shape     | Dome         |
| Base Material      | Plastic      |
| Bezel Material     | Metal        |
| Voltage Rating     | 24 VAC/VDC   |
| Voltage Regulation | Full voltage |