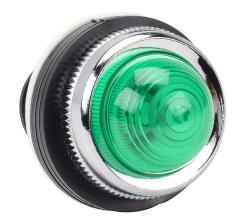

## DR30D0L-E3GZC Cut Sheet

Fuji Electric LED indicating light, permanent light function, 30mm, green, 41mm, dome, plastic base, metal bezel, 24 VAC/VDC, full voltage.

For complete product information, please see this item on our store at the following link:

## **Technical Specifications**

| Brand          | Fuji Electric    |
|----------------|------------------|
| Item           | Indicating light |
| Bulb Type      | LED              |
| Light Function | Permanent        |
| IP Rating      | IP65             |
| Barrel Size    | 30mm             |
| Contact Type   | Operator only    |
| Operator Color | Green            |

| Light Color(s)     | Green        |
|--------------------|--------------|
| Operator Size      | 41mm         |
| Operator Shape     | Dome         |
| Base Material      | Plastic      |
| Bezel Material     | Metal        |
| Voltage Rating     | 24 VAC/VDC   |
| Voltage Regulation | Full voltage |