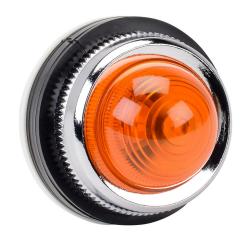

## DR30D0L-E3AZC Cut Sheet

Fuji Electric LED indicating light, permanent light function, 30mm, orange, 41mm, dome, plastic base, metal bezel, 24 VAC/VDC, full voltage.

For complete product information, please see this item on our store at the following link:

## **Technical Specifications**

| Brand          | Fuji Electric    |
|----------------|------------------|
| Item           | Indicating light |
| Bulb Type      | LED              |
| Light Function | Permanent        |
| IP Rating      | IP65             |
| Barrel Size    | 30mm             |
| Contact Type   | Operator only    |
| Operator Color | Orange           |

| Orange       |
|--------------|
| 41mm         |
| Dome         |
| Plastic      |
| Metal        |
| 24 VAC/VDC   |
| Full voltage |
|              |