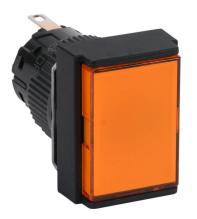

## DR16F0N-E3A Cut Sheet

Fuji Electric LED indicating light, permanent light function, IP65, 16mm, amber, 24mm, rectangular, plastic base, plastic bezel, 24 VAC/VDC, full voltage.

For complete product information, please see this item on our store at the following link:

## **Technical Specifications**

| Brand          | Fuji Electric    |
|----------------|------------------|
| Item           | Indicating light |
| Bulb Type      | LED              |
| Light Function | Permanent        |
| IP Rating      | IP65             |
| Barrel Size    | 16mm             |
| Contact Type   | Operator only    |
| Operator Color | Amber            |

| Amber        |
|--------------|
| 24mm         |
| Rectangular  |
| Plastic      |
| Plastic      |
| 24 VAC/VDC   |
| Full voltage |
|              |