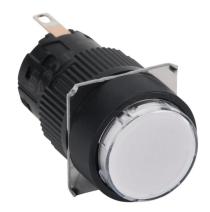

## DR16E0L-E3W Cut Sheet

Fuji Electric LED indicating light, permanent light function, IP65, 16mm, white, 18mm, round, plastic base, plastic bezel, 24 VAC/VDC, full voltage.

For complete product information, please see this item on our store at the following link:

## **Technical Specifications**

| Brand          | Fuji Electric    |
|----------------|------------------|
| Item           | Indicating light |
| Bulb Type      | LED              |
| Light Function | Permanent        |
| IP Rating      | IP65             |
| Barrel Size    | 16mm             |
| Contact Type   | Operator only    |
| Operator Color | White            |