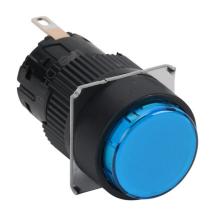

## DR16E0L-E3S Cut Sheet

Fuji Electric LED indicating light, permanent light function, IP65, 16mm, blue, 18mm, round, plastic base, plastic bezel, 24 VAC/VDC, full voltage.

For complete product information, please see this item on our store at the following link:

## **Technical Specifications**

| Brand          | Fuji Electric    |
|----------------|------------------|
| Item           | Indicating light |
| Bulb Type      | LED              |
| Light Function | Permanent        |
| IP Rating      | IP65             |
| Barrel Size    | 16mm             |
| Contact Type   | Operator only    |
| Operator Color | Blue             |

| Blue         |
|--------------|
| 18mm         |
| Round        |
| Plastic      |
| Plastic      |
| 24 VAC/VDC   |
| Full voltage |
|              |