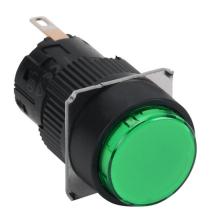

## DR16E0L-E3G Cut Sheet

Fuji Electric LED indicating light, permanent light function, IP65, 16mm, green, 18mm, round, plastic base, plastic bezel, 24 VAC/ VDC, full voltage.

For complete product information, please see this item on our store at the following link:

## **Technical Specifications**

| Brand          | Fuji Electric    |
|----------------|------------------|
| Item           | Indicating light |
| Bulb Type      | LED              |
| Light Function | Permanent        |
| IP Rating      | IP65             |
| Barrel Size    | 16mm             |
| Contact Type   | Operator only    |
| Operator Color | Green            |

| Green        |
|--------------|
| 18mm         |
| Round        |
| Plastic      |
| Plastic      |
| 24 VAC/VDC   |
| Full voltage |
|              |