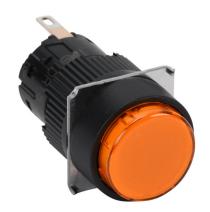

## DR16E0L-E3A Cut Sheet

Fuji Electric LED indicating light, permanent light function, IP65, 16mm, amber, 18mm, round, plastic base, plastic bezel, 24 VAC/VDC, full voltage.

For complete product information, please see this item on our store at the following link:

## **Technical Specifications**

| Brand          | Fuji Electric    |
|----------------|------------------|
| Item           | Indicating light |
| Bulb Type      | LED              |
| Light Function | Permanent        |
| IP Rating      | IP65             |
| Barrel Size    | 16mm             |
| Contact Type   | Operator only    |
| Operator Color | Amber            |

| Light Color(s)     | Amber        |
|--------------------|--------------|
| Operator Size      | 18mm         |
| Operator Shape     | Round        |
| Base Material      | Plastic      |
| Bezel Material     | Plastic      |
| Voltage Rating     | 24 VAC/VDC   |
| Voltage Regulation | Full voltage |