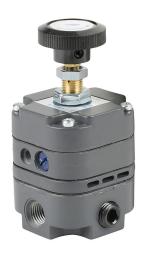

## DR-126 Cut Sheet

NITRA precision pneumatic regulator, 1/4in female NPT inlet(s), 1/4in female NPT outlet(s), 0.5-25 psi adjustable range.

For complete product information, please see this item on our store at the following link:

## **Technical Specifications**

| Brand          | NITRA                 |
|----------------|-----------------------|
| Item           | Regulator             |
| Regulator Type | Precision             |
| Working Fluid  | Air or inert gas      |
| Inlet Port     | 1/4in female NPT      |
| Outlet Port    | 1/4in female NPT      |
| Pressure Range | 0.5-25 psi adjustable |
| Includes       | Adjustment knob       |