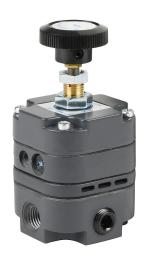

## DR-123 Cut Sheet

NITRA precision pneumatic regulator, 1/4in female NPT inlet(s), 1/4in female NPT outlet(s), 2-120 psi adjustable range.

For complete product information, please see this item on our store at the following link:

## **Technical Specifications**

| Brand          | NITRA                |
|----------------|----------------------|
| Item           | Regulator            |
| Regulator Type | Precision            |
| Working Fluid  | Air or inert gas     |
| Inlet Port     | 1/4in female NPT     |
| Outlet Port    | 1/4in female NPT     |
| Pressure Range | 2-120 psi adjustable |
| Includes       | Adjustment knob      |