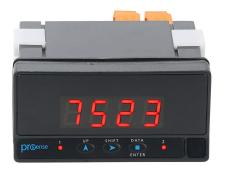

## DPM2-P-2R-HL Cut Sheet

ProSense digital panel meter, panel mount, 1/8 DIN, 14mm 4-digit red LED, pulse or frequency input, (2) 8A SPDT relays output, 20-265 VAC/11-265 VDC operating voltage.

For complete product information, please see this item on our store at the following link:

## Technical Specifications

| ·                                    |                                                                             |
|--------------------------------------|-----------------------------------------------------------------------------|
| Brand                                | ProSense                                                                    |
| Item                                 | Digital panel meter                                                         |
| Mounting                             | Panel                                                                       |
| Mounting Hole Size                   | 1/8 DIN                                                                     |
| Display Type                         | 14mm 4-digit red LED                                                        |
| Input                                | Pulse or frequency                                                          |
| Input Pulse/Frequency<br>Signal Type | NPN, PNP, contact, encoder, magnetic<br>pickup, NAMUR, AC voltage frequency |
| Output                               | (2) 8A SPDT relays                                                          |
| Operating Voltage                    | 20-265 VAC/11-265 VDC                                                       |
| Loop Powered                         | No                                                                          |