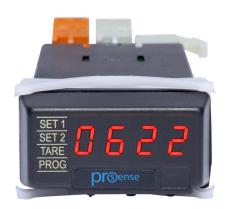

## DPM1-P-A2R-L Cut Sheet

ProSense digital panel meter, panel mount, 1/32 DIN, 8mm 4-digit red LED, pulse or frequency input, 0/4-20 mA or (2) 5A SPST relays output, 21-53 VAC/13.5-70 VDC operating voltage.

## **Technical Specifications**

| •                                    |                                                                          |
|--------------------------------------|--------------------------------------------------------------------------|
| Brand                                | ProSense                                                                 |
| Item                                 | Digital panel meter                                                      |
| Mounting                             | Panel                                                                    |
| Mounting Hole Size                   | 1/32 DIN                                                                 |
| Display Type                         | 8mm 4-digit red LED                                                      |
| Input                                | Pulse or frequency                                                       |
| Input Pulse/Frequency<br>Signal Type | NPN, PNP, contact, encoder, magnetic pickup, NAMUR, AC voltage frequency |
| Output                               | 0/4-20 mA or (2) 5A SPST relays                                          |
| Operating Voltage                    | 21-53 VAC/13.5-70 VDC                                                    |
| Loop Powered                         | No                                                                       |