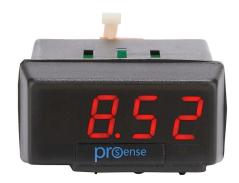

## DPM1-A-LP Cut Sheet

ProSense digital panel meter, panel mount, 1/32 DIN, 10mm 4-digit red LED, analog input, loop powered.

For complete product information, please see this item on our store at the following link:

## **Technical Specifications**

| Brand                      | ProSense             |
|----------------------------|----------------------|
| Item                       | Digital panel meter  |
| Mounting                   | Panel                |
| Mounting Hole Size         | 1/32 DIN             |
| Display Type               | 10mm 4-digit red LED |
| Input                      | Analog               |
| Input Current Signal Range | 4-20 mA              |
| Loop Powered               | Yes                  |