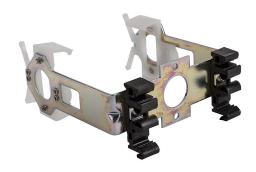

## DPM-BKT1 Cut Sheet

ProSense panel mount bracket, for use with DPM2 and DPM3 series 1/8 DIN digital panel meters. Hardware included.

For complete product information, please see this item on our store at the following link:

## **Technical Specifications**

| Brand        | ProSense                                          |
|--------------|---------------------------------------------------|
| Item         | Panel mount bracket                               |
| Replacement  | No                                                |
| For Use With | DPM2 and DPM3 series 1/8 DIN digital panel meters |
| Includes     | Hardware                                          |