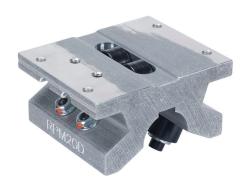

## DPB-20-OPN Cut Sheet

PBC DPB series double roller pillow block, cam follower bearing, 3.37in overall length, steel, 1-1/4in inside diameter, aluminum housing, adjustable running clearance. For use with 1-1/4in diameter PBC shafts.

## **Technical Specifications**

| Brand                   | PBC                         |
|-------------------------|-----------------------------|
| Item                    | Double roller pillow block  |
| Series                  | DPB                         |
| Block Type              | Open type                   |
| Overall Length          | 3.37in                      |
| Bearing Type            | Cam follower bearing        |
| Bearing Material        | Steel                       |
| Housing Fit             | Fixed                       |
| Bearing Inside Diameter | 1-1/4in                     |
| Housing Material        | Aluminum                    |
| Running Clearance       | Adjustable                  |
| For Use With            | 1-1/4in diameter PBC shafts |