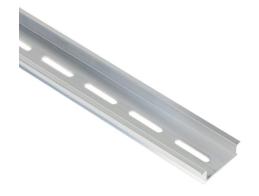

## DN-R35SAL1-572-5 Cut Sheet

DINnector DIN rail, slotted, 35mm width, 10mm height, 572.0mm (22.52in) length, aluminum. Package of 5.

For complete product information, please see this item on our store at the following link:

## **Technical Specifications**

| Brand             | DINnector         |
|-------------------|-------------------|
| Item              | DIN rail          |
| DIN Rail Type     | Slotted           |
| Width             | 35mm              |
| Height            | 10mm              |
| Length            | 572.0mm (22.52in) |
| Material          | Aluminum          |
| Quantity per Pack | 5                 |