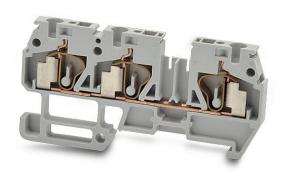

## DN-Q12-1-2-A Cut Sheet

DINnector screwless common point single-level feedthrough terminal block, one-connection to two-connection, accepts wire size 24-12 AWG, gray, 20A, 35mm DIN rail mount, 10kA SCCR. Package of 25. For use with jumpers DN-24J2Y, DN-2J2Y or DN-3J2Y.

## **Technical Specifications**

| Brand                                | DINnector                             |
|--------------------------------------|---------------------------------------|
| Item                                 | Terminal block                        |
| Connector Type                       | Screwless                             |
| Terminal Block Type                  | Common point single-level feedthrough |
| Terminal Block<br>Special Feature(s) | One-connection to two-connection      |
| Wire Size                            | 24-12 AWG                             |
| Color                                | Gray                                  |
| Amperage Rating                      | 20A                                   |
| Voltage Rating                       | 600V rated (UL)                       |
| Mounting                             | 35mm DIN rail                         |
| SCCR Rating                          | 10kA SCCR                             |
| Quantity per Pack                    | 25                                    |
| For Use With                         | Jumpers DN-24J2Y, DN-2J2Y or DN-3J2Y  |