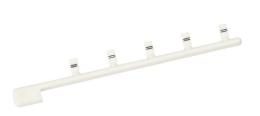

## **DN-LTDC** Cut Sheet

DINnector marking tag, 3 x 5mm, single character (=). Package of 100. For use with DINnector terminal block except DN-Q series.

For complete product information, please see this item on our store at the following link:

## **Technical Specifications**

| Brand             | DINnector                                   |
|-------------------|---------------------------------------------|
| Item              | Marking tag                                 |
| Marking Tag Size  | 3 x 5mm                                     |
| Marking Sequence  | Single character (=)                        |
| Quantity per Pack | 100                                         |
| For Use With      | DINnector terminal block except DN-Q series |