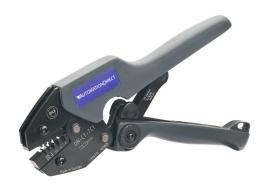

## DN-CT-TC1 Cut Sheet

AutomationDirect wire crimping tool, trapezoidal profile, 24-10 AWG capacity, compatible with insulated and non-insulated wire ferrules.

For complete product information, please see this item on our store at the following link:

## **Technical Specifications**

| Brand                | AutomationDirect                          |
|----------------------|-------------------------------------------|
| Item                 | Wire crimping tool                        |
| Self-adjusting       | No                                        |
| Rotatable Die        | No                                        |
| Crimp Profile        | Trapezoidal                               |
| Crimp Length         | 10mm/0.39in                               |
| Capacity             | 24-10 AWG                                 |
| Compatible Connector | Insulated and non-insulated wire ferrules |
| Handle Type          | Comfort grip handles                      |
| Overall Length       | 10in                                      |
| Material             | High-strength alloy steel                 |