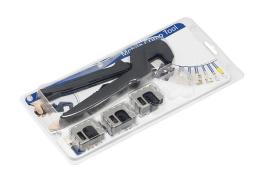

## **DN-CT-SET Cut Sheet**

AutomationDirect wire crimping tool set, 24-4 AWG capacity, compatible with insulated terminals and splices and insulated and non-insulated wire ferrules, includes (1) DN-CT-HDL handle and (3) die sets: DN-CT-D2, DN-CT-D4 and DN-CT-D5.

## **Technical Specifications**

| Brand                  | AutomationDirect                                                              |
|------------------------|-------------------------------------------------------------------------------|
| Item                   | Wire crimping tool set                                                        |
| Self-adjusting         | No                                                                            |
| Rotatable Die          | No                                                                            |
| Capacity               | 24-4 AWG                                                                      |
| Compatible Connector   | Insulated terminals and splices and insulated and non-insulated wire ferrules |
| Handle Type            | Plastic coated handles                                                        |
| Overall Length         | 9in                                                                           |
| Set Includes           | (1) DN-CT-HDL handle and (3) die sets:<br>DN-CT-D2, DN-CT-D4 and DN-CT-D5     |
| Additional Information | Purchase additional DN-CT-Dx die sets separately                              |