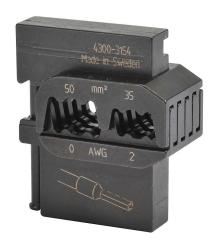

## DN-CT-D6 Cut Sheet

AutomationDirect die set, 2-0 AWG capacity, compatible with insulated and non-insulated wire ferrules. For use with DN-CT series wire crimping tool. Purchase DN-CT-HDL handle separately.

## **Technical Specifications**

| Brand                  | AutomationDirect                          |
|------------------------|-------------------------------------------|
| Item                   | Die set                                   |
| Capacity               | 2-0 AWG                                   |
| Compatible Connector   | Insulated and non-insulated wire ferrules |
| For Use With           | DN-CT series wire crimping tool           |
| Additional Information | Purchase DN-CT-HDL handle separately      |