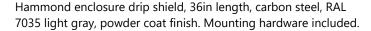

## **Technical Specifications**

| Brand    | Hammond               |
|----------|-----------------------|
| Item     | Enclosure drip shield |
| Length   | 36in                  |
| Material | Carbon steel          |
| Color    | RAL 7035 light gray   |
| Finish   | Powder coat           |
| Includes | Mounting hardware     |