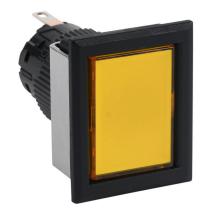

## DF16F0N-E3Y Cut Sheet

Fuji Electric LED indicating light, permanent light function, IP65, 16mm, yellow, 28mm, rectangular, plastic base, plastic bezel, 24 VAC/VDC, full voltage.

For complete product information, please see this item on our store at the following link:

## **Technical Specifications**

| Brand          | Fuji Electric    |
|----------------|------------------|
| Item           | Indicating light |
| Bulb Type      | LED              |
| Light Function | Permanent        |
| IP Rating      | IP65             |
| Barrel Size    | 16mm             |
| Contact Type   | Operator only    |
| Operator Color | Yellow           |
|                |                  |

| Light Color(s)     | Yellow       |
|--------------------|--------------|
| Operator Size      | 28mm         |
| Operator Shape     | Rectangular  |
| Base Material      | Plastic      |
| Bezel Material     | Plastic      |
| Voltage Rating     | 24 VAC/VDC   |
| Voltage Regulation | Full voltage |