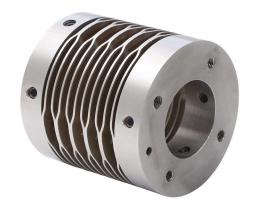

## DC-SBS63-2020 Cut Sheet

SureMotion drive coupling, servo-beam, stainless steel, setscrew, size 63, 1-1/4in bore.

For complete product information, please see this item on our store at the following link:

## **Technical Specifications**

| Brand                            | SureMotion      |
|----------------------------------|-----------------|
| Item                             | Drive coupling  |
| Coupling Type                    | Servo-beam      |
| Material                         | Stainless steel |
| Rated Torque                     | 33.9 N-m        |
| Maximum Angular<br>Misalignment  | 7.0 degrees     |
| Maximum Parallel<br>Misalignment | 1.52mm          |
| Maximum RPM                      | 3750            |
| Attachment Style                 | Setscrew        |
| Coupling Size                    | 63              |
| Bore Diameter                    | 1-1/4in         |
| Outside Diameter                 | 63.5mm          |