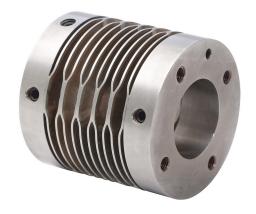

## DC-SBS51-1616 Cut Sheet

SureMotion drive coupling, servo-beam, stainless steel, setscrew, size 51, 1in bore.

For complete product information, please see this item on our store at the following link:

## **Technical Specifications**

| Brand                            | SureMotion      |
|----------------------------------|-----------------|
| Item                             | Drive coupling  |
| Coupling Type                    | Servo-beam      |
| Material                         | Stainless steel |
| Rated Torque                     | 20.3 N-m        |
| Maximum Angular<br>Misalignment  | 7.0 degrees     |
| Maximum Parallel<br>Misalignment | 1.27mm          |
| Maximum RPM                      | 3750            |
| Attachment Style                 | Setscrew        |
| Coupling Size                    | 51              |
| Bore Diameter                    | 1in             |
| Outside Diameter                 | 50.4mm          |