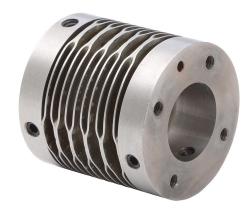

## DC-SBS44-1414 Cut Sheet

SureMotion drive coupling, servo-beam, stainless steel, setscrew, size 44, 7/8in bore.

For complete product information, please see this item on our store at the following link:

## **Technical Specifications**

| Brand                            | SureMotion      |
|----------------------------------|-----------------|
| Item                             | Drive coupling  |
| Coupling Type                    | Servo-beam      |
| Material                         | Stainless steel |
| Rated Torque                     | 15.3 N-m        |
| Maximum Angular<br>Misalignment  | 7.0 degrees     |
| Maximum Parallel<br>Misalignment | 1.02mm          |
| Maximum RPM                      | 5000            |
| Attachment Style                 | Setscrew        |
| Coupling Size                    | 44              |
| Bore Diameter                    | 7/8in           |
| Outside Diameter                 | 44.5mm          |