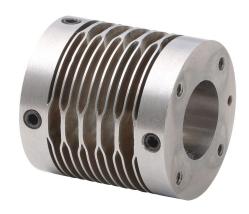

## DC-SBS32-1010 Cut Sheet

SureMotion drive coupling, servo-beam, stainless steel, setscrew, size 32, 5/8in bore.

For complete product information, please see this item on our store at the following link:

## **Technical Specifications**

| Brand                            | SureMotion      |
|----------------------------------|-----------------|
| Item                             | Drive coupling  |
| Coupling Type                    | Servo-beam      |
| Material                         | Stainless steel |
| Rated Torque                     | 5.4 N-m         |
| Maximum Angular<br>Misalignment  | 7.0 degrees     |
| Maximum Parallel<br>Misalignment | 0.76mm          |
| Maximum RPM                      | 7500            |
| Attachment Style                 | Setscrew        |
| Coupling Size                    | 32              |
| Bore Diameter                    | 5/8in           |
| Outside Diameter                 | 31.6mm          |