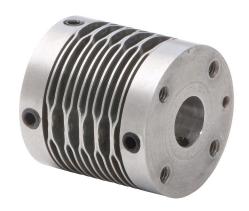

## DC-SBS19-0404 Cut Sheet

SureMotion drive coupling, servo-beam, stainless steel, setscrew, size 19, 1/4in bore.

For complete product information, please see this item on our store at the following link:

## **Technical Specifications**

| Brand                            | SureMotion      |
|----------------------------------|-----------------|
| Item                             | Drive coupling  |
| Coupling Type                    | Servo-beam      |
| Material                         | Stainless steel |
| Rated Torque                     | 1.4 N-m         |
| Maximum Angular<br>Misalignment  | 7.0 degrees     |
| Maximum Parallel<br>Misalignment | 0.51mm          |
| Maximum RPM                      | 10000           |
| Attachment Style                 | Setscrew        |
| Coupling Size                    | 19              |
| Bore Diameter                    | 1/4in           |
| Outside Diameter                 | 19.1mm          |