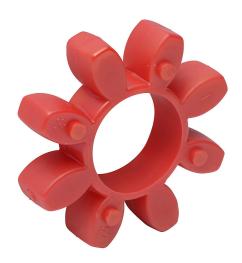

## DC-JS65-98A Cut Sheet

SureMotion drive coupling spider, jaw type, size 65, polyurethane, 98A durometer. For use with DC-JAC65 series hubs.

For complete product information, please see this item on our store at the following link:

## **Technical Specifications**

| Brand         | SureMotion            |
|---------------|-----------------------|
| Item          | Drive coupling spider |
| Coupling Type | Jaw type              |
| Coupling Size | 65                    |
| Material      | Polyurethane          |
| Durometer     | 98A                   |
| For Use With  | DC-JAC65 series hubs  |