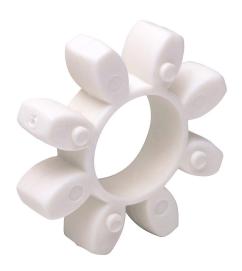

## DC-JS65-92A Cut Sheet

SureMotion drive coupling spider, jaw type, size 65, polyurethane, 92A durometer. For use with DC-JAC65 series hubs.

For complete product information, please see this item on our store at the following link:

## **Technical Specifications**

| Brand         | SureMotion            |
|---------------|-----------------------|
| Item          | Drive coupling spider |
| Coupling Type | Jaw type              |
| Coupling Size | 65                    |
| Material      | Polyurethane          |
| Durometer     | 92A                   |
| For Use With  | DC-JAC65 series hubs  |