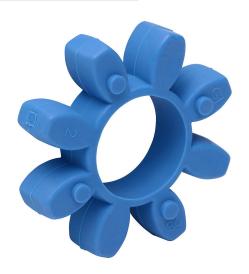

## DC-JS65-80A Cut Sheet

SureMotion drive coupling spider, jaw type, size 65, polyurethane, 80A durometer. For use with DC-JAC65 series hubs.

For complete product information, please see this item on our store at the following link:

## **Technical Specifications**

| Brand         | SureMotion            |
|---------------|-----------------------|
| Item          | Drive coupling spider |
| Coupling Type | Jaw type              |
| Coupling Size | 65                    |
| Material      | Polyurethane          |
| Durometer     | 80A                   |
| For Use With  | DC-JAC65 series hubs  |