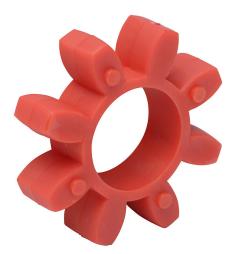

## DC-JS55-98A Cut Sheet

SureMotion drive coupling spider, jaw type, size 55, polyurethane, 98A durometer. For use with DC-JAC55 series hubs.

For complete product information, please see this item on our store at the following link:

## **Technical Specifications**

| Brand         | SureMotion            |
|---------------|-----------------------|
| ltem          | Drive coupling spider |
| Coupling Type | Jaw type              |
| Coupling Size | 55                    |
| Material      | Polyurethane          |
| Durometer     | 98A                   |
| For Use With  | DC-JAC55 series hubs  |